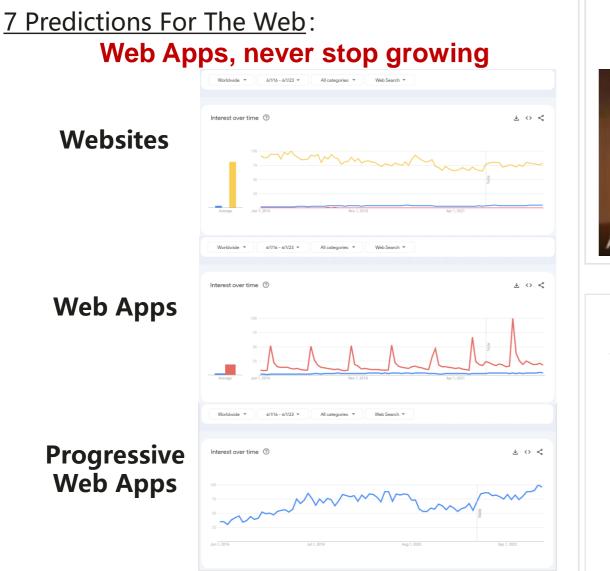

## Web for APPs

#### **Challenges in applications development with Web technologies**



#### The growing trend of Web technologies in application



James Bankoski : **85%** of All Apps use some level of web tech. (Blink On 17)





Top1000 Apps: 80% apps involve Web, 60% app pages are Web-based





Proportion of Web-tech in single application

### **Different forms of Web technology in application**

| 22:00            |                                                                    | 業■ 美団                                                                                               |                                                                                            | al 🗢 🔳 |
|------------------|--------------------------------------------------------------------|-----------------------------------------------------------------------------------------------------|--------------------------------------------------------