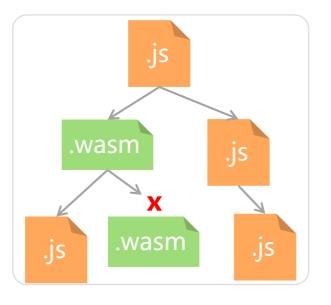

#### WASM is better, but rarely used

#### Lacking of modular feature

- Big project unfriendly
- Limit of library ecosystem
- Difficult to adapt to existing frameworks