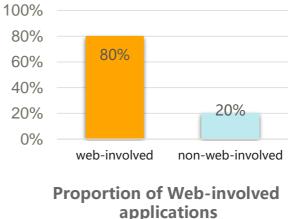

#### The growing trend of Web technologies in application

James Bankoski : **85%** of All Apps use some level of web tech. (Blink On 17)

Top1000 Apps: 80% apps involve Web, 60% app pages are Web-based

Proportion of Web-tech in single application