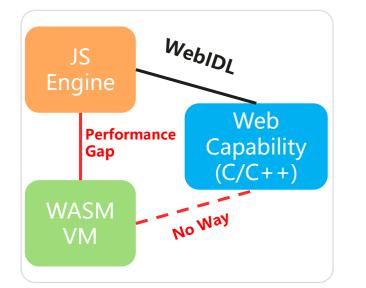

#### Key issues of the app-oriented Web development

#### WASM is better, but rarely used

#### Can Web benefit from both WASM & JS(TS) ?

JS continues to be the programming language for Web WASM as an App development execution language

#### Lacking of efficient FFI

- Can' t call DOM/Web API directly
- Low communication efficiency with JS Engine