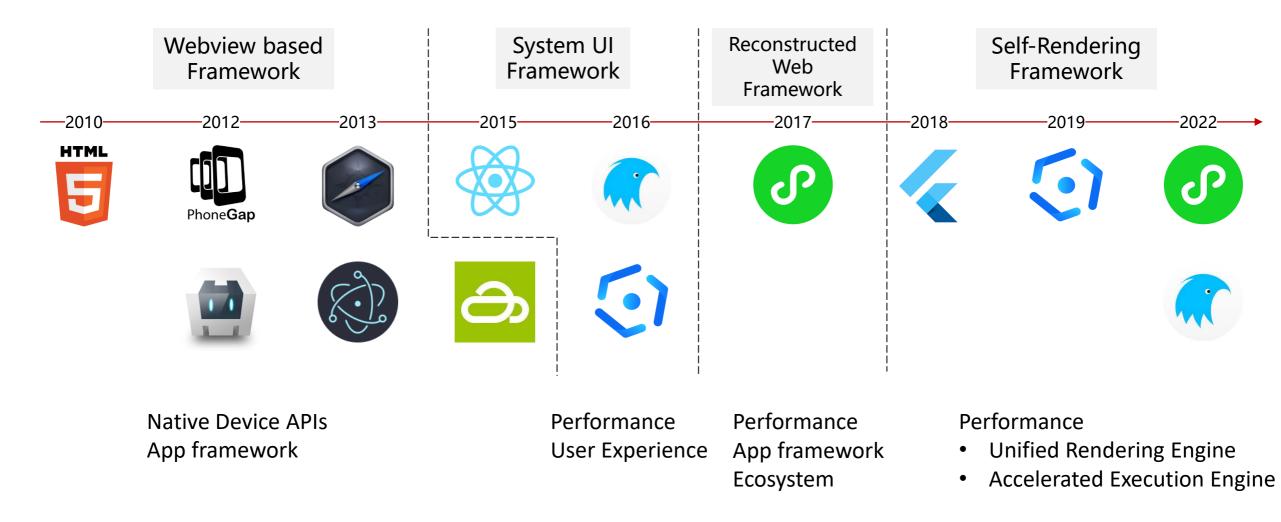

## The history of the app-oriented Web technology

#### Key issues of the app-oriented Web development