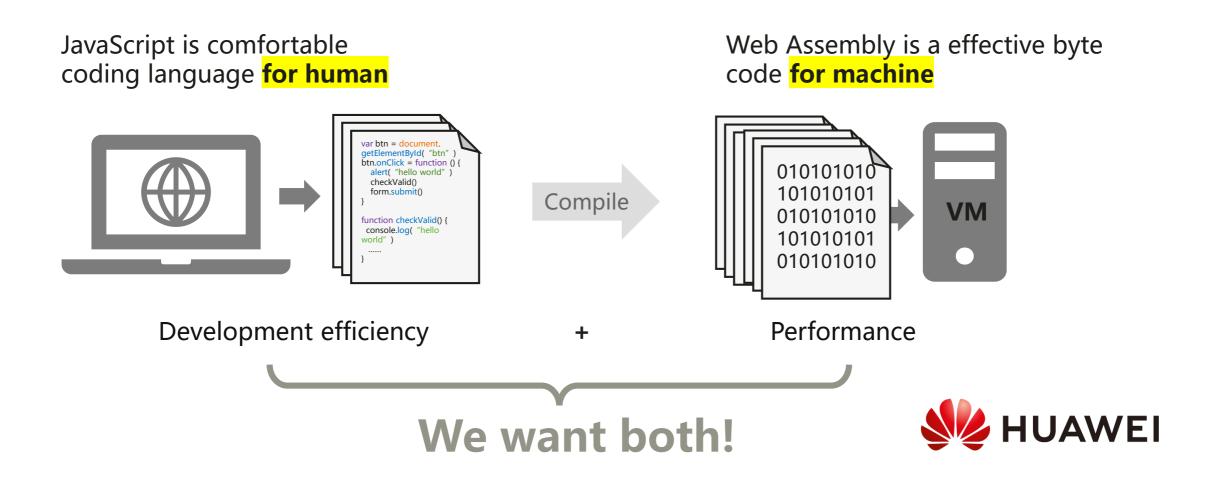

#### Can Web benefit from both WASM & JS(TS) ?

JS continues to be the programming language for Web WASM as an App development execution language