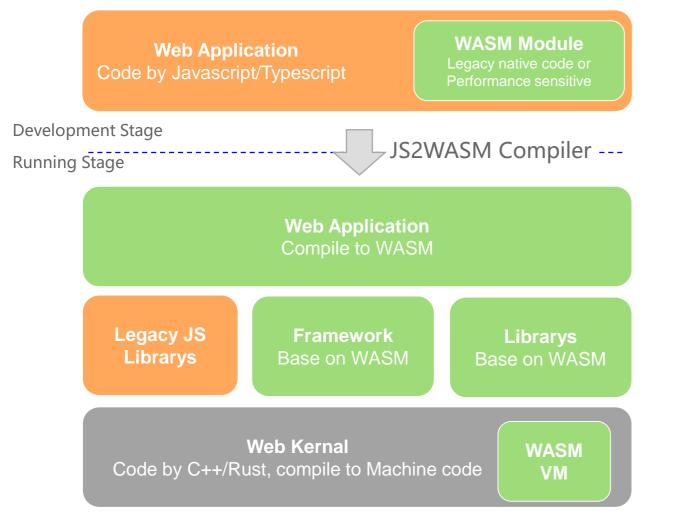

## **An Ideal Web Application Development Model**

Rapid developement

- Performance & Cross-Platform
- Access to both Web & Native Ecosystem

• Best Performance on the certain platform