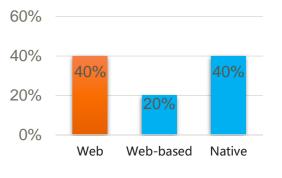

#### The growing trend of Web technologies in application

James Bankoski : **85%** of All Apps use some level of web tech. (Blink On 17)

Top1000 Apps: 80% apps involve Web, 60% app pages are Web-based

Proportion of Web-tech in single application