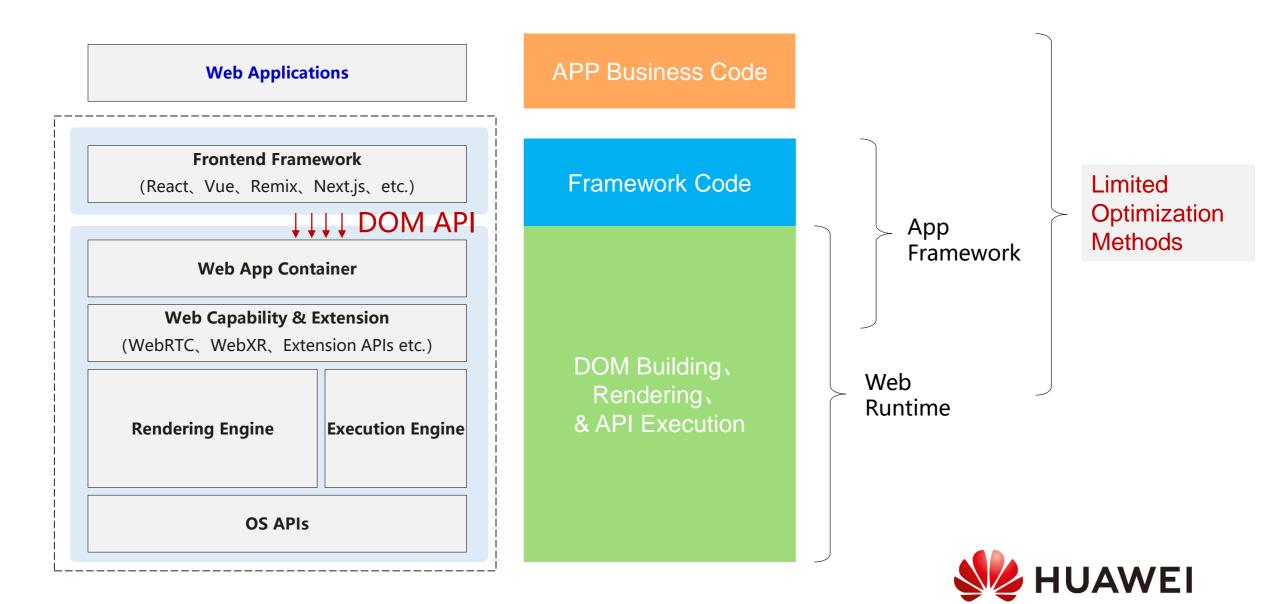

| 乐园玩水   |
| ¥4.99 优混<br>美团直播 | 明日达超市<br>第日 法超市<br>第后 × 5.99 分<br>第日 ~ 1.9<br>第日 ~ 1.9<br>第日 ~ 1.9 | itan<br>9<br>9<br>1<br>1<br>1<br>1<br>1<br>1<br>1<br>1<br>1<br>1<br>1<br>1<br>1<br>1<br>1<br>1<br>1 | ↑団购 01155<br><b>辛美寸家族</b><br>「<br>「<br>「<br>「<br>「<br>「<br>「<br>「<br>「<br>「<br>「<br>「<br>「 | 5进1    |
| ↓                | 优选                                                                 | 视频赚                                                                                                 | ○○<br>消息                                                                                   | 我的     |

Meituan Native APP



Meituan Mini APP In WeChat



Secondary Page of Meituan



## The history of the app-oriented Web technology



#### Key issues of the app-oriented Web development



#### WASM is better, but rarely used







#### Can Web benefit from both WASM & JS(TS) ?

JS continues to be the programming language for Web WASM as an App development execution language



## **An Ideal Web Application Development Model**



Rapid developement

- Performance & Cross-Platform
- Access to both Web & Native Ecosystem

• Best Performance on the certain platform



## What's difficult

#### Lacking of efficient FFI

- Can' t call DOM/Web API directly
- Low communication efficiency with JS Engine

#### Lacking of modular feature

- Big project unfriendly
- Limit of library ecosystem
- Difficult to adapt to existing frameworks

#### Lacking of solid compiler

- C++/Rust not fit for web developing
- Javascript to WASM is difficult (dynamic type, gc, eval() ...)









# Th