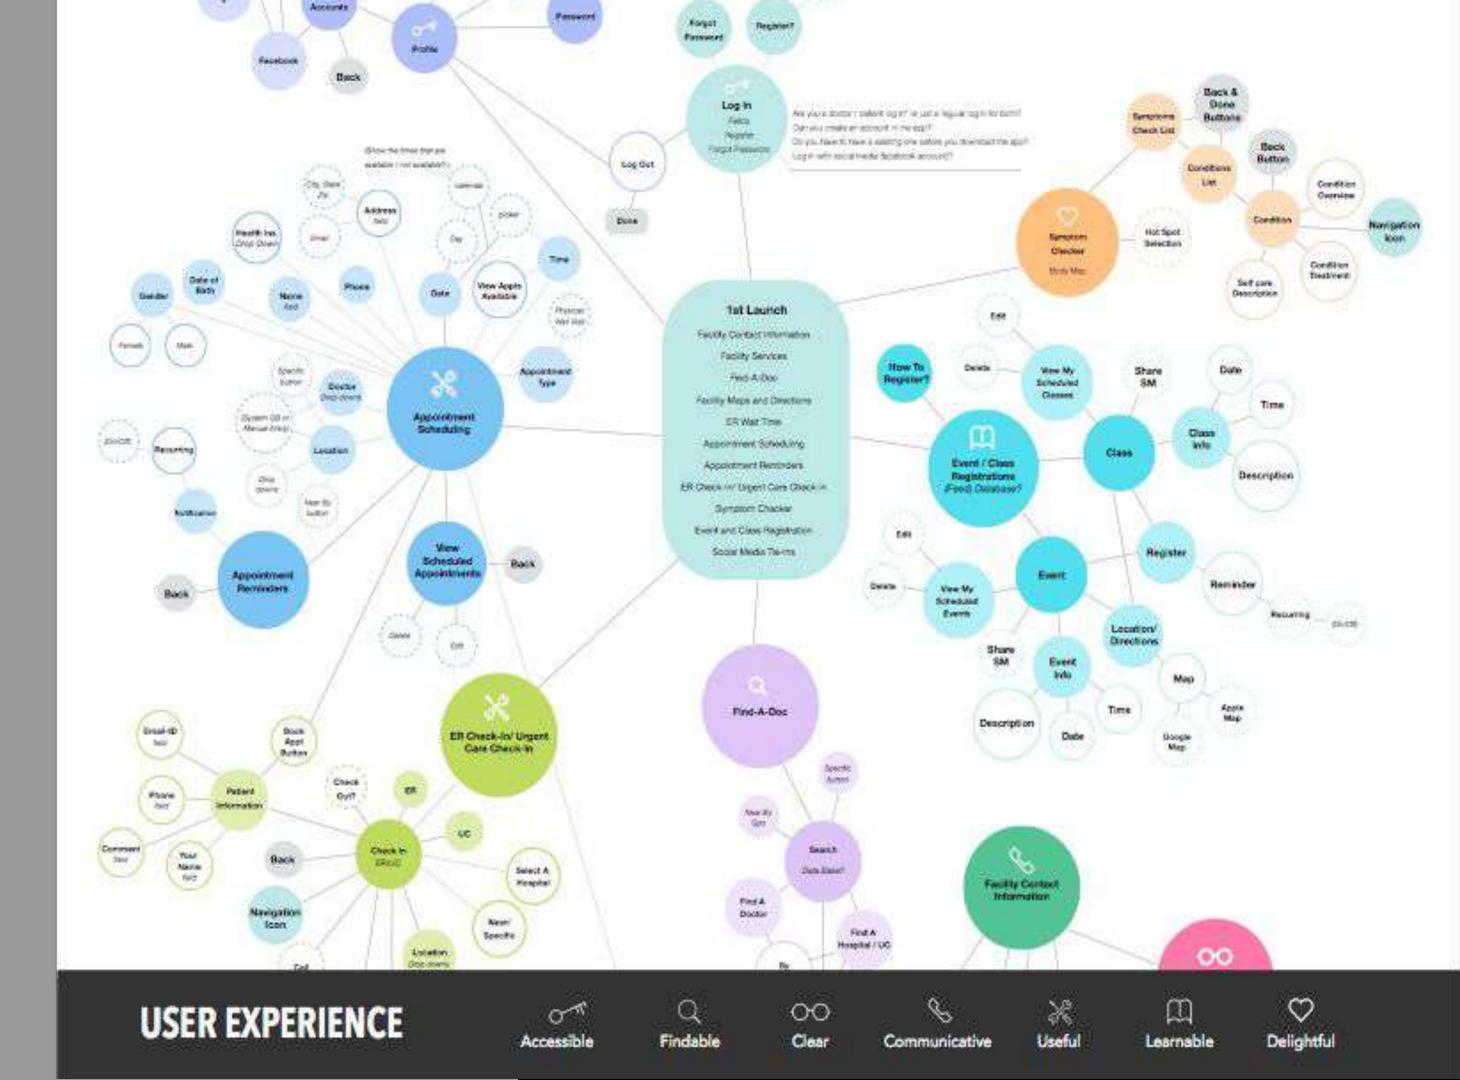

# **STEP 2** High Level Diagram

Bubble mind map diagrams are created to visualize features and organize information before implementation.

## VISUALIZE