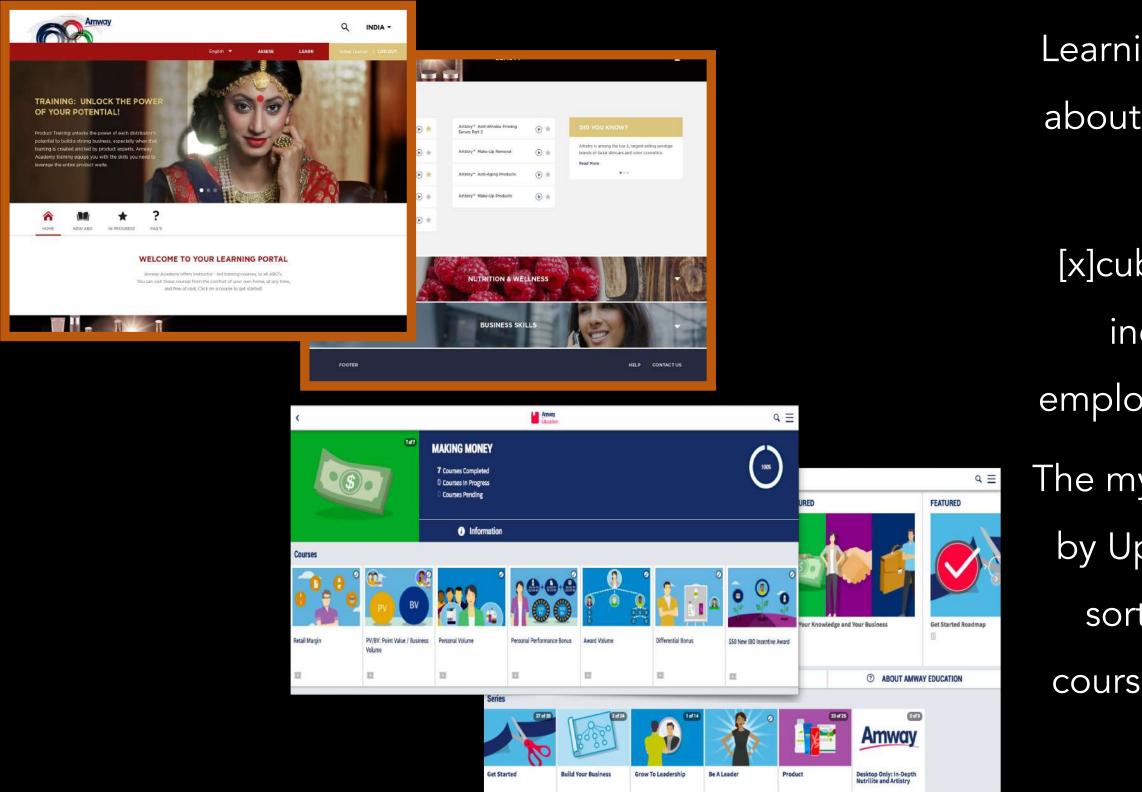

### **AMWAY: GAMIFIED EDUCATION ON WEB**

Learning Portal for Amway for ABO's to learn about their product and track the timeline of the courses.

[x]cube LABS also gamified the experience incentivizing process to motivate the employees & enhance the sales effectiveness The my badges screen and Badge is powered by Upshot.ai . The Rules engine handles all sorts of badging techniques to improve course completion, sessions, session length and feature usage.