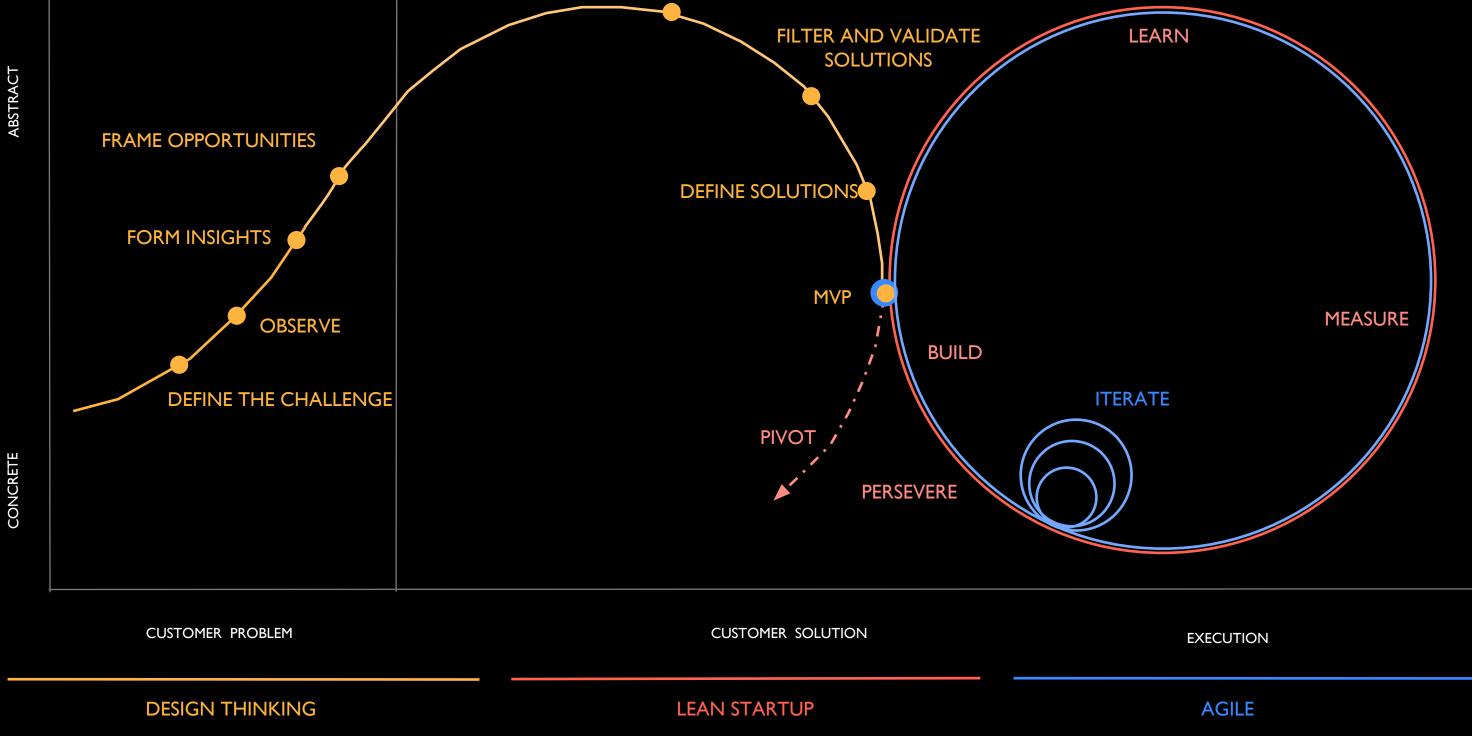

### **x cube AGILE DEVELOPMENT MODEL** Agile delivers a solution. Lean discovers a problem and efficiency. Design Thinking discovers customers and their needs. **BRAINSTORM IDEAS** FILTER AND VALIDATE LEARN SOLUTIONS