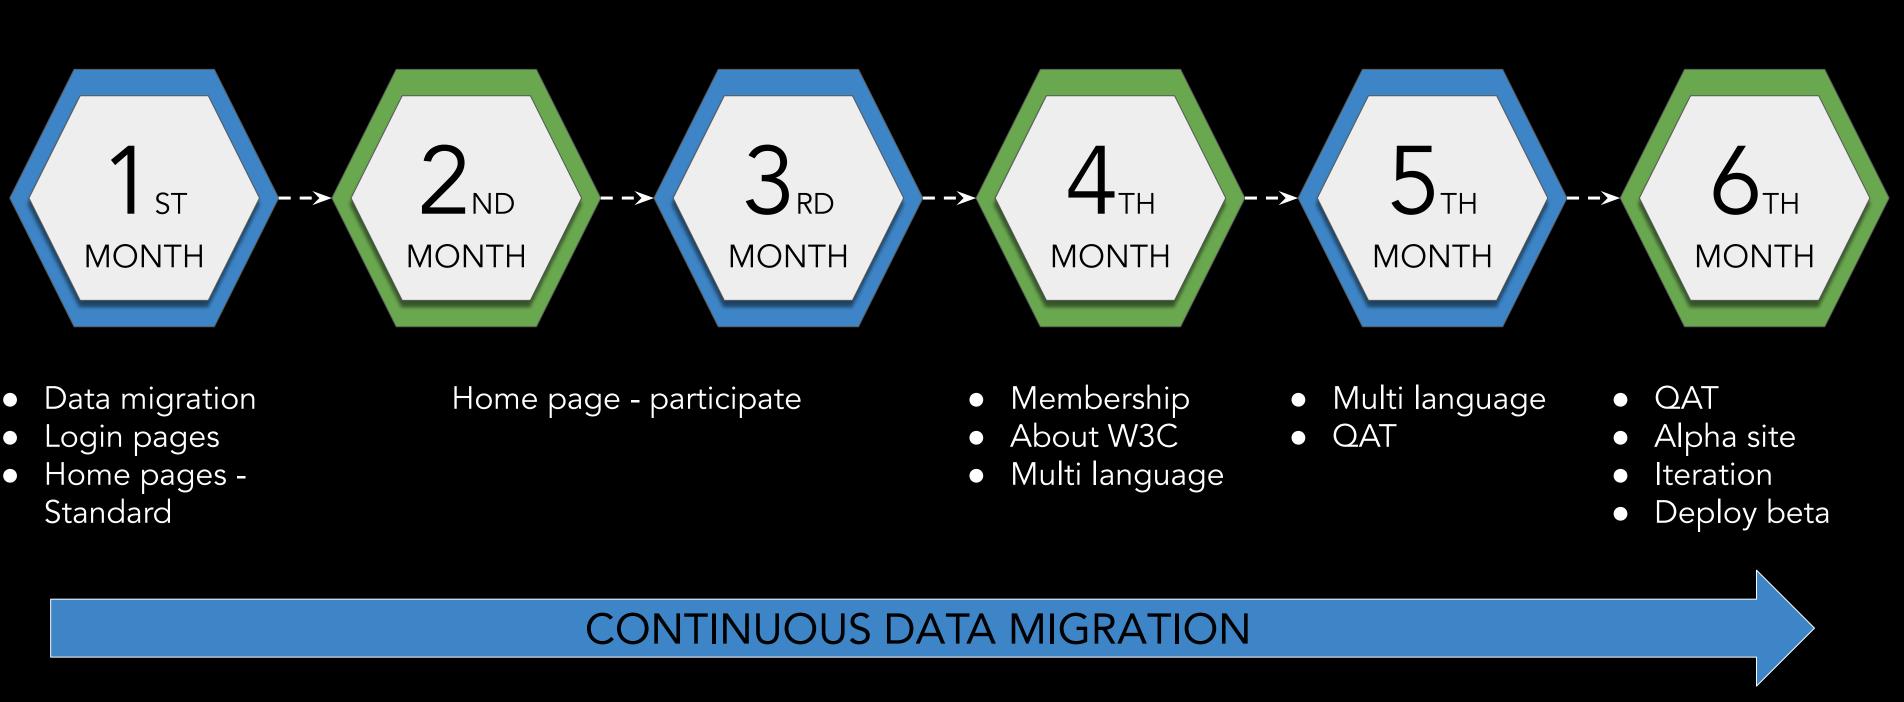

## **SOLUTION OVERVIEW**

Based on W3C requirements [x]cube LABS proposes WordPress as the open source CMS, and a responsive website compatible to mobile, tablet and desktop.

Following is the breakdown\* for the phases:

- CMS
- Complete design
- Website homepages
- Data migration
- Member and team spaces
- Internal workgroup homepages
- Specification templates
- Mailing lists archives

\*Above are suggested phases and can be finalized with further discussion

- W3C community and business groups
- Wikis Blogs