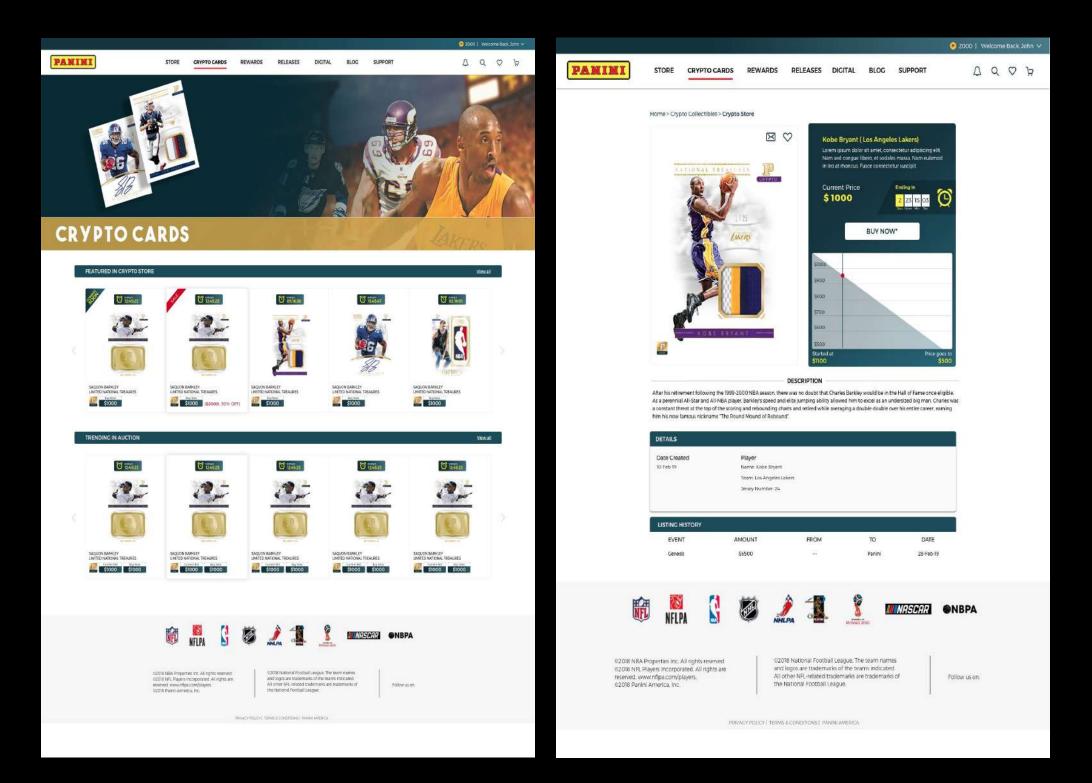

### **BLOCKCHAIN CRYPTO COLLECTABLES**

To provide highest degree of legitimacy and proof of ownership, Panini cards will be traded on blockchain based platform. All the collectable will be authorised by Panini and maintain exchange records to improve collectable value.