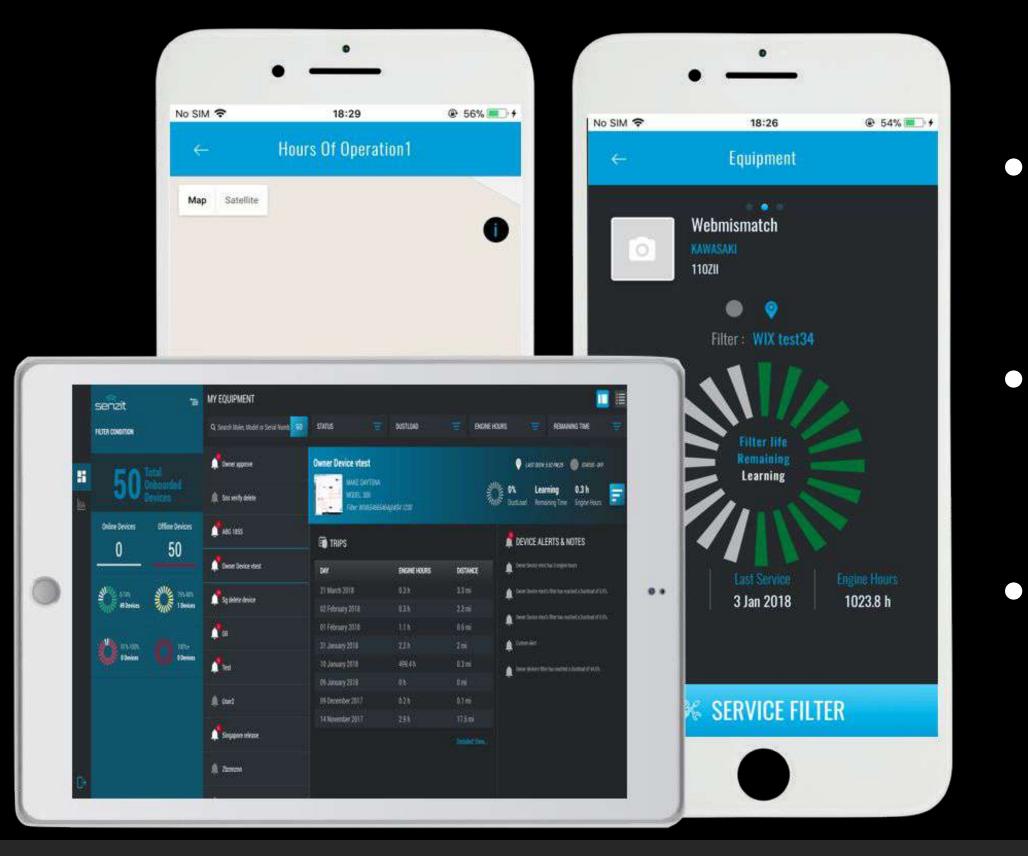

# MANN-HUMMEL – SENZIT

### • Solution that tracks the performance of Air Filters installed in different types of Heavy Vehicles on real-time basis

Vehicle Owners can monitor the current condition of air filters and are notified upon the expiry of Filter's lifetime.

• This has helped in timely replacement of Air Filters resulting in maintaining the overall health of Vehicle.