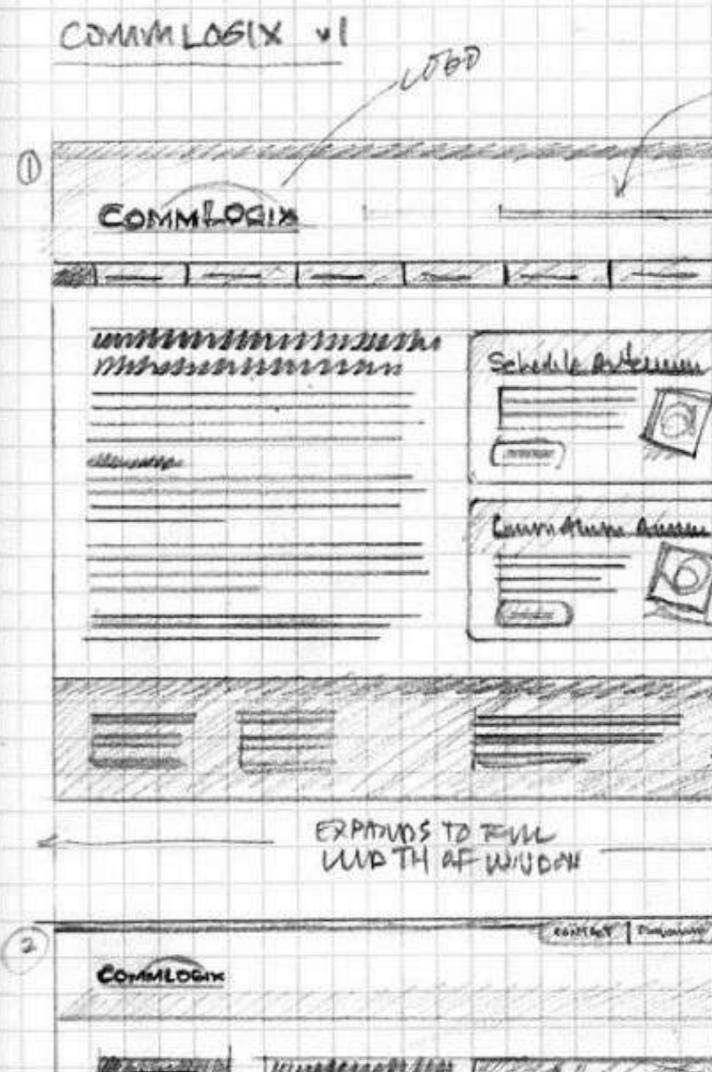

# STEP 1 UX Wireframes

Grayscale wireframes are created and seen as the blueprint for the design. They will communicate the general flow structure, content, functionality and behavior of the product.

-WH175 NOUNE GEAN , MOE OR FILED HORIZANOT INASAADE ul peuphien SUBNIT HOME MINI MUDULES FORESIMPO W/TEASER - CUST SEVEN. - HOW IT WORKS INFO FR Kencump ENCIT PRIDUCT - FAR 9-CONGET FOOTER W/ ADD'L INFO FIRED + EN CLOSED 3) TABBED TRELICE