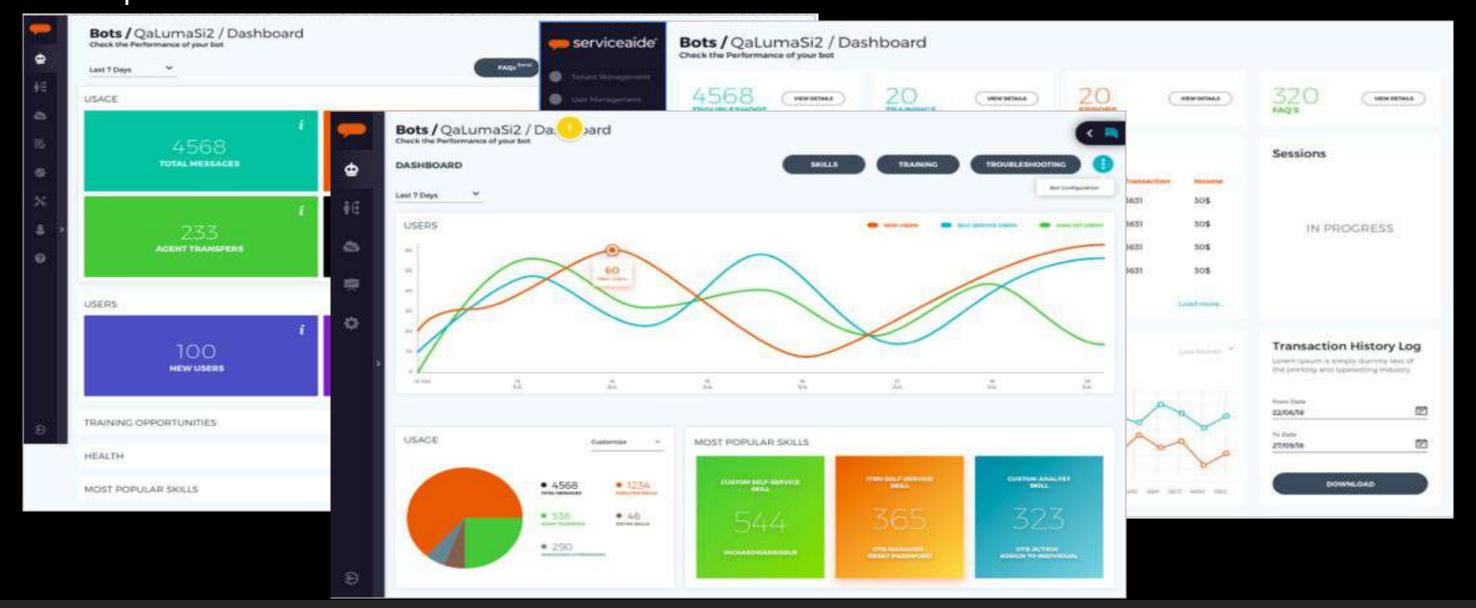

# SERVICE AIDE

PMS based dashboard with ticketing support system for auto resolution and deep learning about issues reported. It helps in managing and monitoring hardware devices like laptops, desktops, etc which automatically check for errors, monitor device health and map trends which allows a faster reaction to server problems.