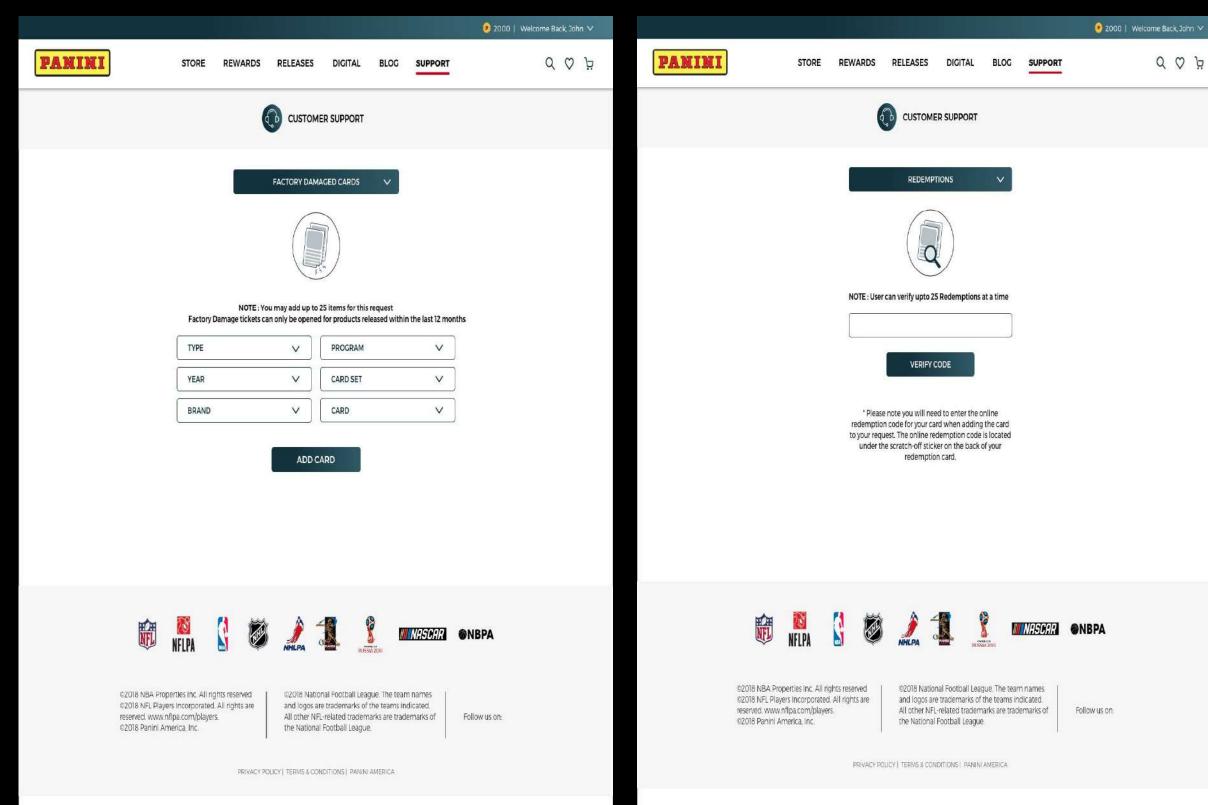

### **PANINI - CUSTOMER SUPPORT**

To optimize and enhance customer experience, [x]cubeLABS developed customer support platform which is enabled with virtual assistant to manage customer request and resolve all the issues from different mobile app and web portals related to rewards, redemptions, quality, etc.