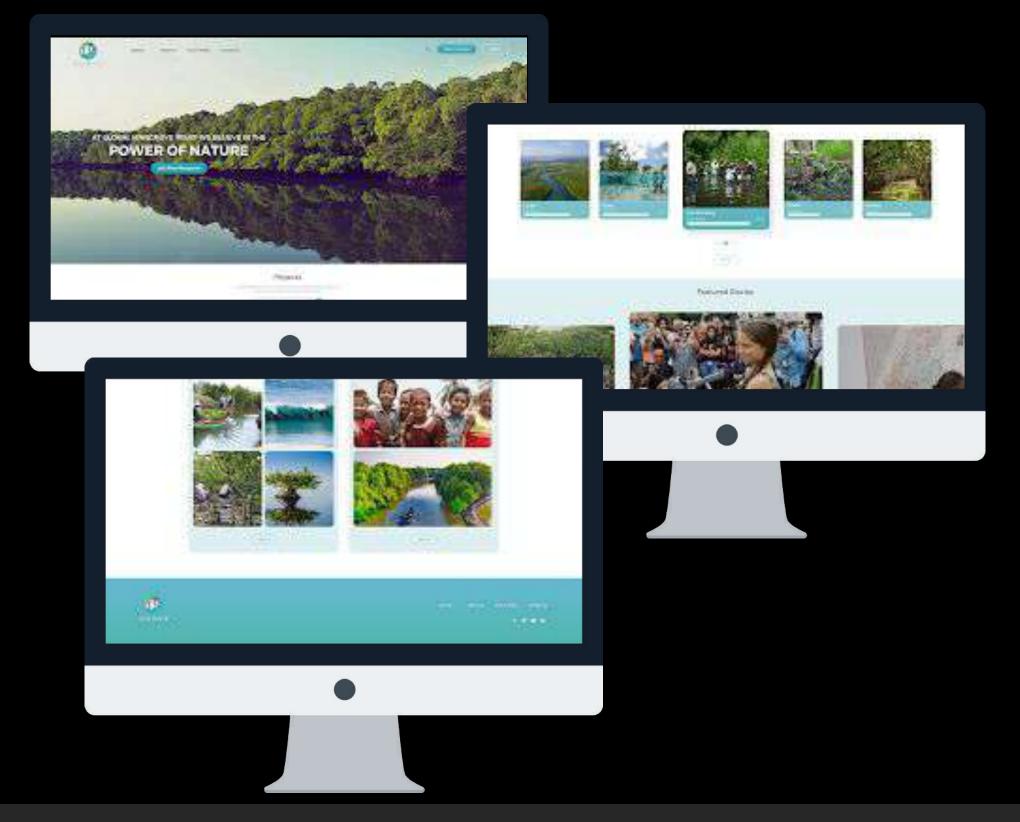

### **BLOCKCHAIN SOLUTION FOR A CROWDFUNDING PLATFORM**

[x]cube is working with a singapore based leading bank in creating a blockchain based 'Peer to Peer' crowdfunding platform

Platform will allow to collect donations from a global community of citizen and distribute those donations in a transparent and efficient way to community-based regenerative forestry projects.

The platform will ensure transparency & eliminates any kind of corruption