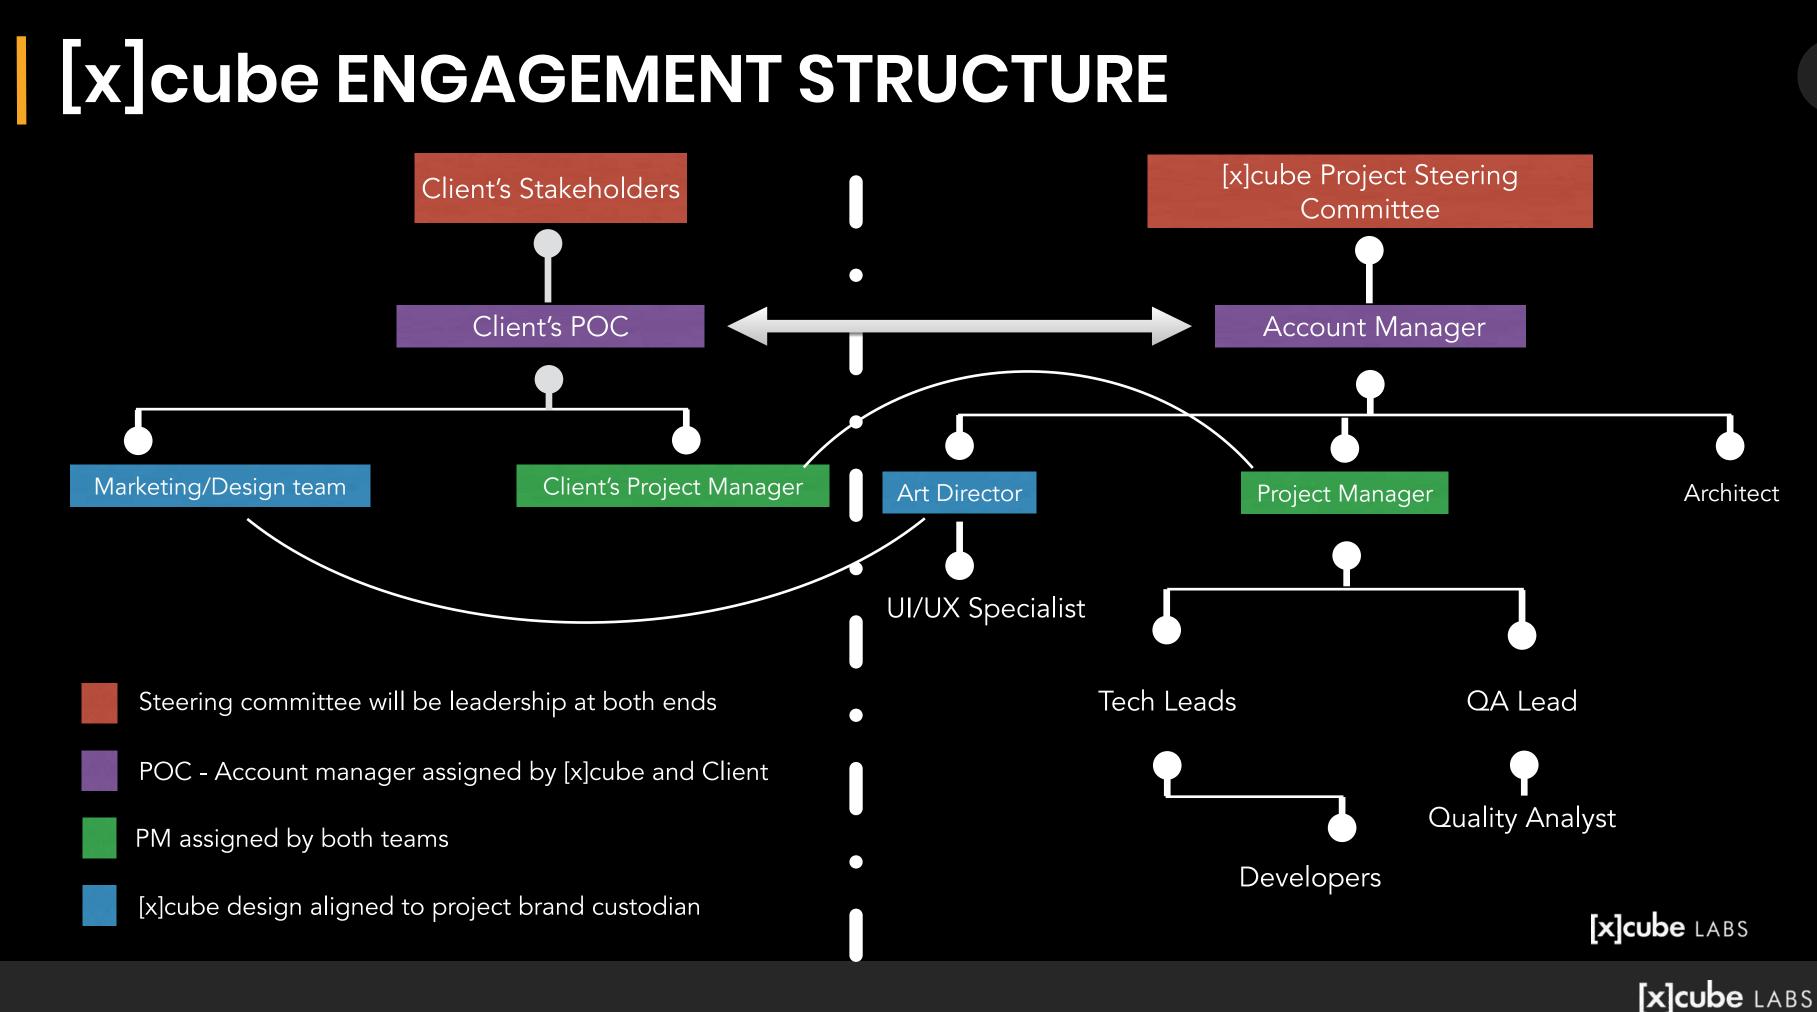

### **ESCALATION MATRIX**

#### **Escalation Type**

- Continues low performance/SLA ratings
- Unresolved Client Difficulties
- Issues impacting MSA/SoW
- Issues unresolved at Level 3
- Falling performance/ SLA Ratings
- Non action on action items:/Recurring Issues
- Issues unresolved at Level 2
- Fall in performance/SLAs
- Unresolved task request - Workload adjustment

- Quality/Productivity/Other not resolved issues at L1

- Project Issues
- Process Deviations
- Task Requirement Priority
- First Level For Quality - Production Issues

\* To be mutually agreed

|         | [x]cube                                                       | Client                                           |
|---------|---------------------------------------------------------------|--------------------------------------------------|
| EVEL    | - CEO/CIO<br>- Delivery Manager<br>- Procurement<br>- Legal   | - CEO<br>- Business Unit Head<br>- Delivery Head |
| LEVEL 3 | - Delivery Manager<br>- Account Manager<br>- Project Manager, | - Business Unit Head<br>- Program Manager        |
| LEVEL 2 | - Account Manager<br>- Project Manager,                       | - Product Manager                                |
| LEVEL   | - Project Manager,<br>- Project Team                          | - Product Manager<br>- Product Team Members      |