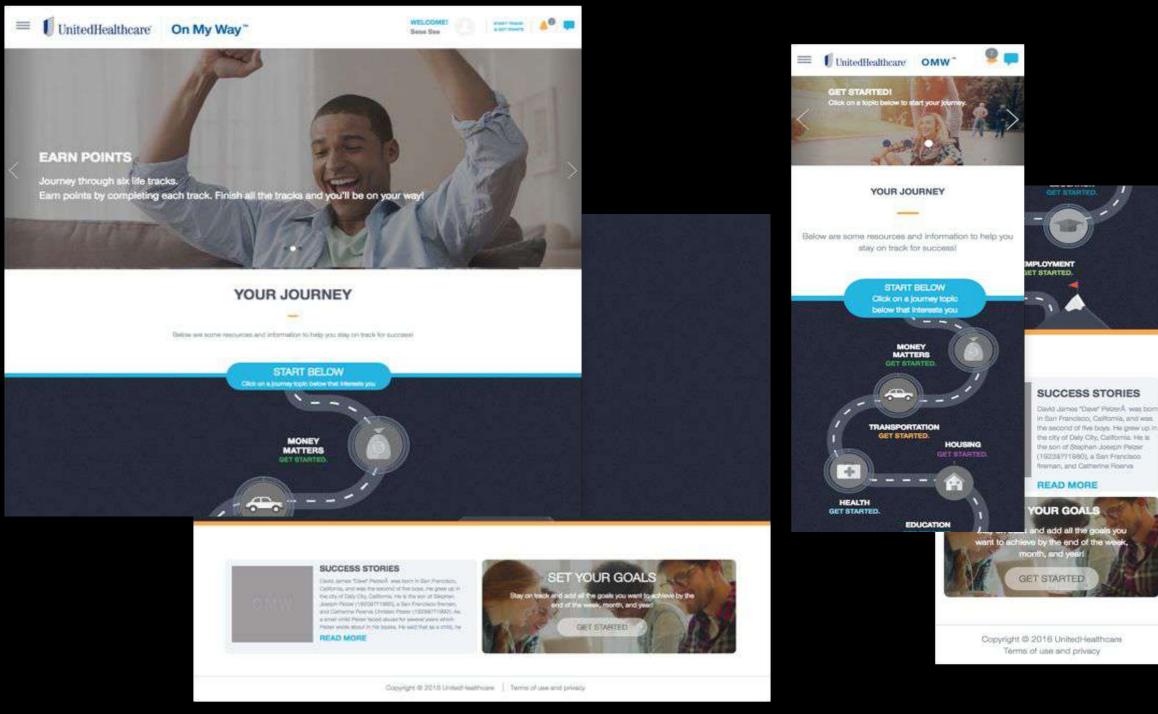

# UHG: ON MY WAY

https://www.uhcomw.com/

A responsive web application helping foster kids pick up on six essential life skills:Education/Health, Finance etc through gamification of learning experience

A digital tool kit with gamified elements providing better learning experience to the foster kids