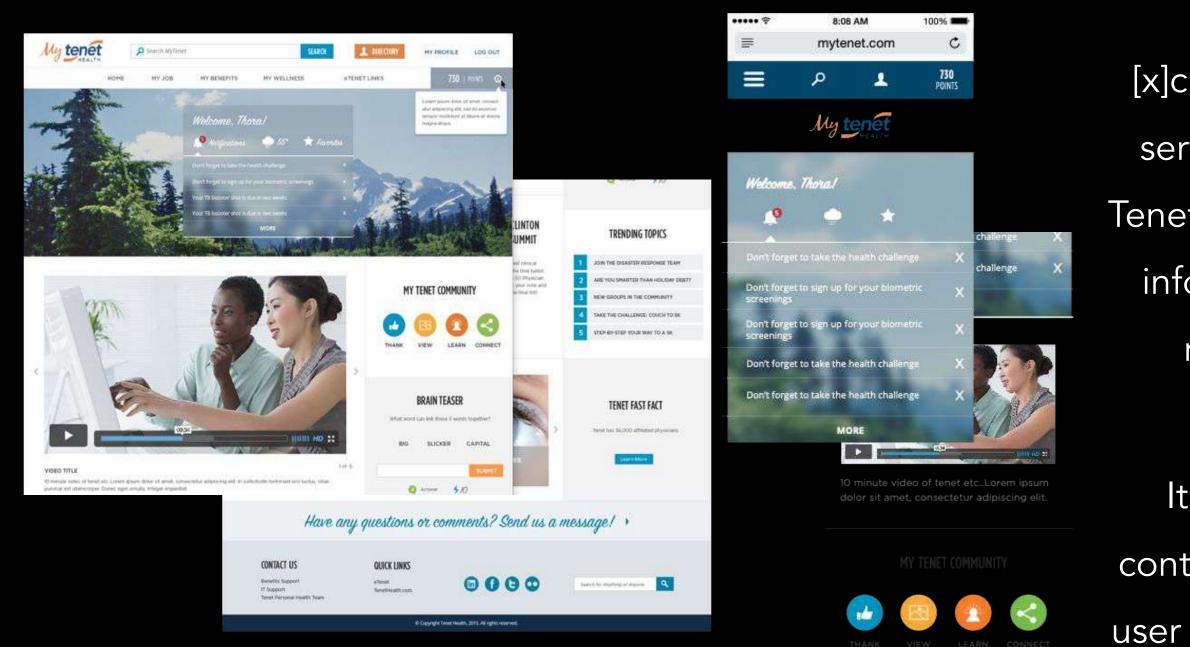

# MYTENET

[x]cube LABS implemented a complete self serve content and application platform for Tenet employees which is integrated with 20+ information products, including a learning management system, health benefits administration system, and others. It has features like ML based predictive

content distribution, a highly humanised end

user experience and elements of gamification