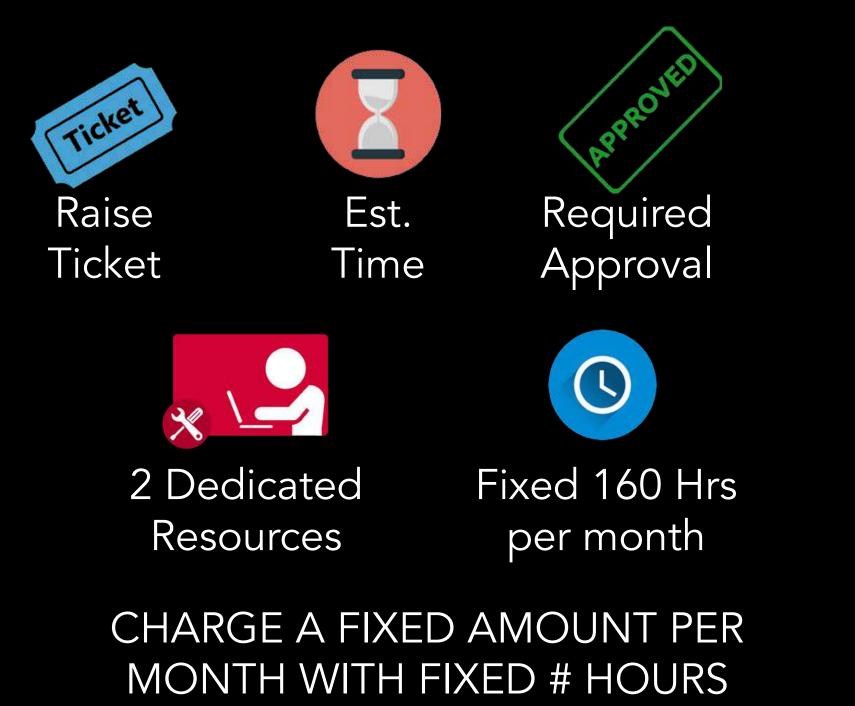

### MODEL 1

- A dedicated team of 2 developers will be available for any maintenance.
- Developers will work for fix hours decided as per contract on raised issues and it will have a cap of 140 hours per month.
- Any additional hour of work will be charged as per the contract or as per decided rate card. This will be a DDP based engagement model