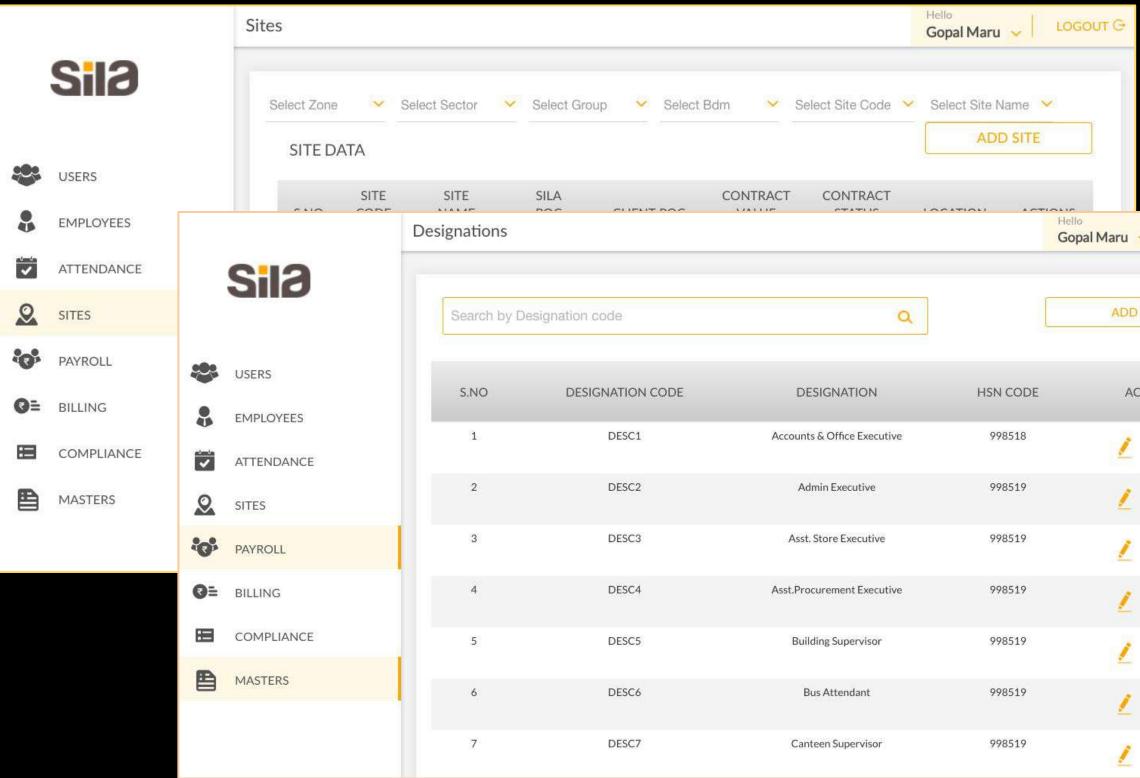

# SILA – FACILITIES DASHBOARD

| LOGOUT G |
|----------|
|          |
|          |
|          |
| TIONS    |
|          |
| Ô        |
| Ô        |
| Ō        |
| <b>D</b> |
| Ō        |
| <b>D</b> |
| Ô        |

Facility management dashboard for:

- Worker's data
- Tracking attendance
- Payroll management
- Invoice and Billing based
  - on attendance and salary
- Compliance
- Sites and location details