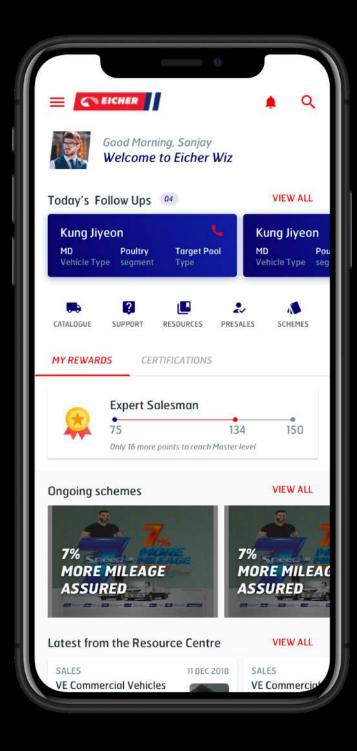

### EICHER MOTORS – PRODUCT DETAILING APP FOR SALES

Mobile Invision <u>linked</u>