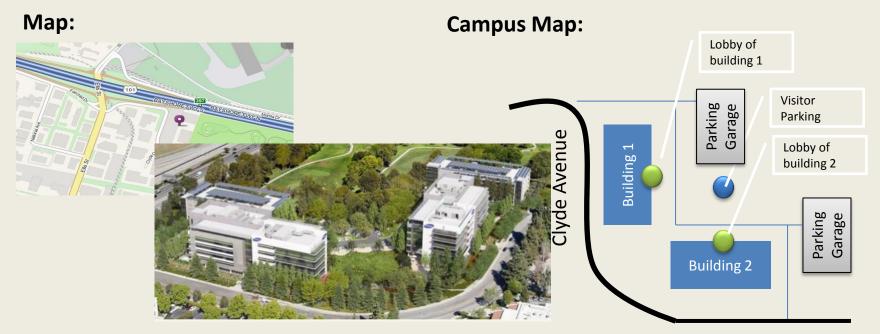

### Location:

665 Clyde Avenue, Mountain View, California, USA Main Phone: +1-650 -210 -1000

### **Direction:**

Ellis exit (#397) on US 101 Freeway

- Approximately 15 miles south of San Francisco Internal Airport
- Approximately 7 miles north of San Jose Internal Airport