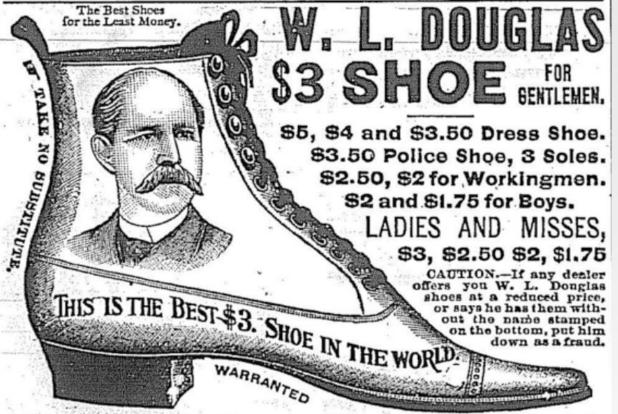

#### We publish therefore We communicate!

W. L. DOUCLAS Shoes are stylish, easy fitting, and give better satisfaction at the prices advertised than any other make. Try one pair and be convinced. The stamping of W. L. Douglas' name and price on the bottom, which guarantees their value, saves thousands of dollars annually to those who wear them. Dealers who push the sale of W. L. Douglas Shoes gain customers, which helps to increase the sales on their full line of goods. They can afford to sell at a less profit, and we believe you can save money by buying all your footwear of the dealer advertised below. Catalogue free upon application. W. L. DOUGLAS, Brockton, Mass.