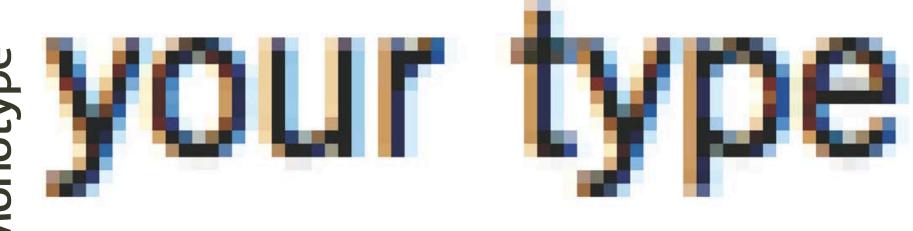

# your type

This is how we want fonts to appear

#### This is how glyph outlines are pixilated

#### This is what we really see on LCD screen