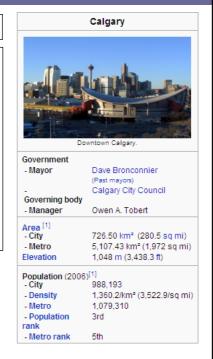

# **Extracting Structured Data from Wikipedia**

```
http://en.wikipedia.org/wiki/Calgary
```

```
<http://dbpedia.org/resource/Calgary>
  dbpedia:native_name "Calgary";
  dbpedia:altitude "1048";
  dbpedia:population_city "988193";
  dbpedia:population_metro "1079310";
  mayor_name
       dbpedia:Dave_Bronconnier;
  governing_body
       dbpedia:Calgary_City_Council;
```