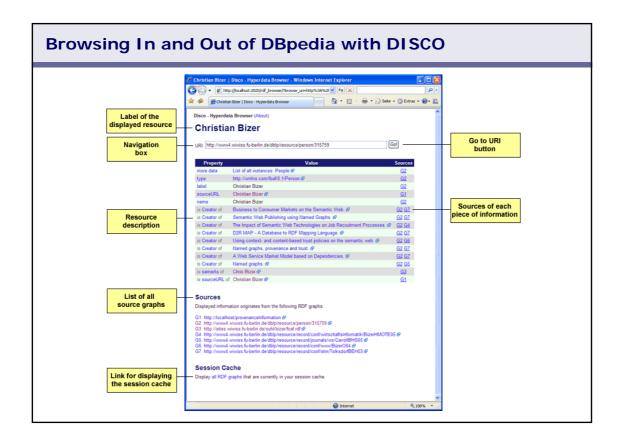

### ■ Out-Bound RDF Link

<http://dbpedia.org/resource/Berlin> owl:sameAs
<http://sws.geonames.org/2950159> .

<http://dbpedia.org/resource/Tim\_Berners-Lee> owl:sameAs
<http://www4.wiwiss.fu-berlin.de/dblp/resource/person/100007> .

### ■ In-Bound RDF Links

<http://www.w3.org/People/Berners-Lee/card#i> owl:sameAs
<http://dbpedia.org/resource/Tim\_Berners-Lee> .

<http://richard.cyganiak.de/foaf.rdf#cygri> foaf:topic\_interest
<http://dbpedia.org/resource/Semantic\_Web> .