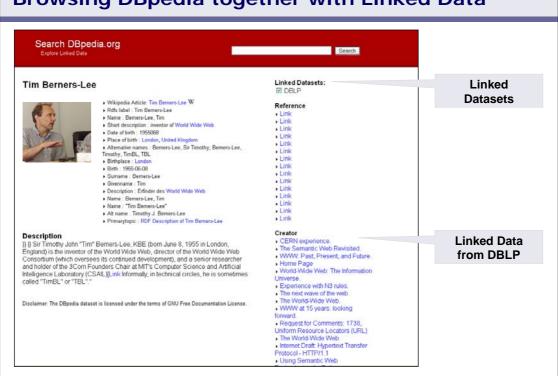

|

### **Example RDF Links**

### ■ Out-Bound RDF Link

<http://dbpedia.org/resource/Berlin> owl:sameAs
<http://sws.geonames.org/2950159> .

<http://dbpedia.org/resource/Tim\_Berners-Lee> owl:sameAs
<http://www4.wiwiss.fu-berlin.de/dblp/resource/person/100007> .

### ■ In-Bound RDF Links

<http://www.w3.org/People/Berners-Lee/card#i> owl:sameAs
<http://dbpedia.org/resource/Tim\_Berners-Lee> .

<http://richard.cyganiak.de/foaf.rdf#cygri> foaf:topic\_interest
<http://dbpedia.org/resource/Semantic\_Web> .

# **Browsing DBpedia together with Linked Data**