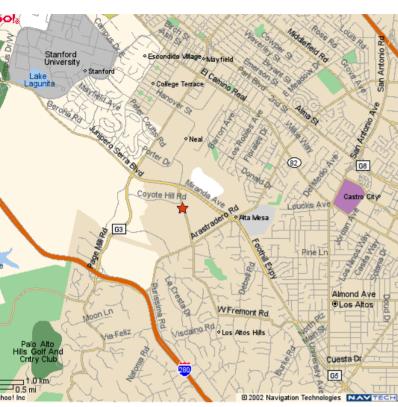

# **Directions to SAP**

SAP + Stanford Research Park +3410 Hillview Ave. + Palo Alto, CA 94304 + Reception (650) 849 4000

### From San Jose:

- 1. Start out on Highway 280 North.
- 2. Take the Page Mill Road exit.
- 3. Keep **right** at the fork in the ramp.
- 4. Merge onto Page Mill Road.
- 5. Turn right onto Foothill Express Way (2nd light)
- 6. At the first traffic light, turn right into Hillview Ave,
- 7. Turn right in the Driveway (up hill), you'll see a SAP sign

#### From San Francisco:

- 1. Start out on Highway 280 South.
- 2. Take the Page Mill Road exit.
- 3. Keep **left** at the fork in the ramp.
- 4. Turn **left** at stop sign onto Page Mill Road.
- 5. Turn right onto Foothill Express Way (2<sup>nd</sup> light)
- 6. At the first traffic light, turn **right** into **Hillview Ave**,
- 7. Turn right in the Driveway (up hill), you'll see a SAP sign

#### From San Jose:

- 1. Take Highway 101 North.
- 2. Exit on San Antonio Rd.
- 3. Turn left onto San Antonio Rd.
- 4. Turn right onto El Camino Real.
- 5. Turn left onto Arastradero Rd / E. Charleston
- 7. Turn right on Hillview Ave.
- 8. Turn left in the Driveway (up hill), you'll see a SAP sign

#### From San Francisco:

- 1. Take Highway 101 South.
- 2. Take the Embarcadero Rd. / Oregon Expwy. exit.
- 3. Keep left at the fork in the ramp.
- Take the Oregon Expwy. West exit. (This is a double exit, take the 3rd branch of 4)
- 5. Keep **right** at the fork in the ramp.
- 6. Merge onto the Oregon Expwy. (Keep left.)
- 7. Oregon Expwy becomes Page Mill Rd. at El Camino
- 8. Keep going for about 2 miles.
- 9. Turn left into Foothill Expressway.
- 10. At the first traffic light, turn right into Hillview Ave,
- 11. Turn **right** in the Driveway (up hill), you'll see a SAP sign