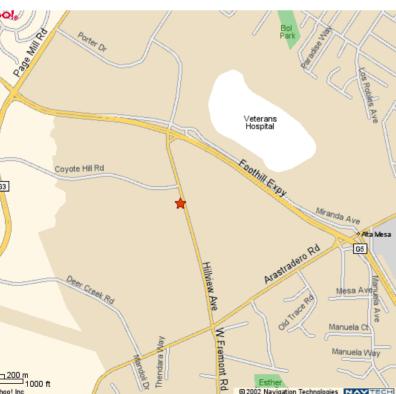

# **Directions to SAP**

SAP + Stanford Research Park +3410 Hillview Ave. + Palo Alto, CA 94304 + Reception (650) 849 4000

### From San Jose:

- 1. Start out on Highway 280 North.
- 2. Take the Page Mill Road exit.
- 3. Keep **right** at the fork in the ramp.
- 4. Merge onto Page Mill Road.
- 5. Turn right onto Foothill Express Way (2nd light)
- 6. At the first traffic light, turn right into Hillview Ave,
- 7. Turn right in the Driveway (up hill), you'll see a SAP sign

#### From San Francisco:

- 1. Start out on Highway 280 South.
- 2. Take the Page Mill Road exit.
- 3. Keep **left** at the fork in the ramp.
- 4. Turn **left** at stop sign onto Page Mill Road.
- 5. Turn right onto Foothill Express Way (2<sup>nd</sup> light)
- 6. At the first traffic light, turn **right** into **Hillview Ave**,
- 7. Turn right in the Driveway (up hill), you'll see a SAP sign

#### From San Jose:

- 1. Take Highway 101 North.
- 2. Exit on San Antonio Rd.
- 3. Turn left onto San Antonio Rd.
- 4. Turn right onto El Camino Real.
- 5. Turn left onto Arastradero Rd / E. Charleston
- 7. Turn right on Hillview Ave.
- 8. Turn left in the Driveway (up hill), you'll see a SAP sign

#### From San Francisco:

- 1. Take Highway 101 South.
- 2. Take the Embarcadero Rd. / Oregon Expwy. exit.
- 3. Keep left at the fork in the ramp.
- Take the Oregon Expwy. West exit. (This is a double exit, take the 3rd branch of 4)
- 5. Keep **right** at the fork in the ramp.
- 6. Merge onto the Oregon Expwy. (Keep left.)
- 7. Oregon Expwy becomes Page Mill Rd. at El Camino
- 8. Keep going for about 2 miles.
- 9. Turn left into Foothill Expressway.
- 10. At the first traffic light, turn right into Hillview Ave,
- 11. Turn **right** in the Driveway (up hill), you'll see a SAP sign