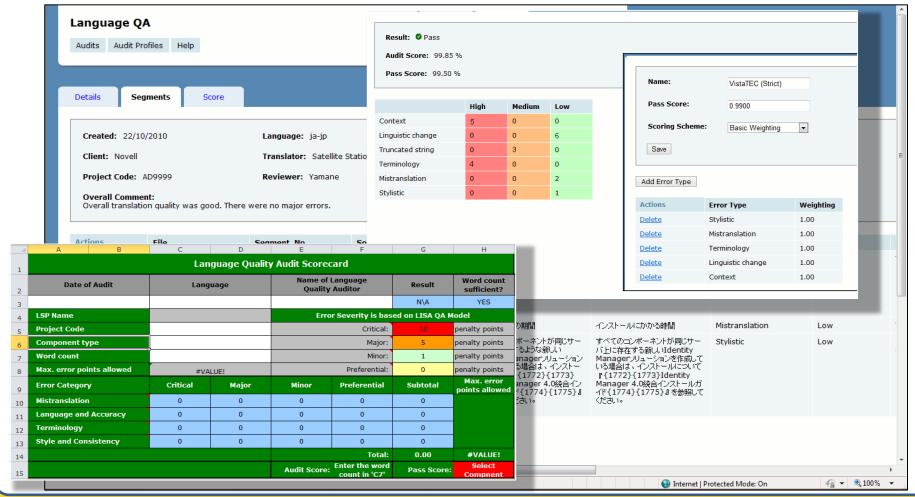

#### **Reviewer's Workbench**

| ile Fil <u>t</u> er <u>H</u> elp         |                         |                                     |                          |                                   |                                                                                                                                                                                                                                                                     |                                                                                                                                                                                                                                                                                                                                                              |                                                                                               |  |
|------------------------------------------|-------------------------|-------------------------------------|--------------------------|-----------------------------------|---------------------------------------------------------------------------------------------------------------------------------------------------------------------------------------------------------------------------------------------------------------------|--------------------------------------------------------------------------------------------------------------------------------------------------------------------------------------------------------------------------------------------------------------------------------------------------------------------------------------------------------------|-----------------------------------------------------------------------------------------------|--|
| Doc Stats LQI Tree +                     |                         |                                     |                          | 1                                 |                                                                                                                                                                                                                                                                     |                                                                                                                                                                                                                                                                                                                                                              |                                                                                               |  |
| Data Category Ot<br>QI ot<br>QI st       | Type<br>her<br>yle      | Value 25.0-25.0 10.0-25.0 25.0-75.0 | Count<br>14<br>3         | ▶ 1<br>2<br>3<br>4<br>5<br>6<br>7 | New firmware version (V4.00) that allows recording<br>720/50p in HQ mode (MENU-REC FORMAT) a 720/50p in modalità HQ (I                                                                                                                                              | (V 4.00) per registrazioni s   MENU-REC FORMAT) s   perktechnik equipaggia specializzato aperto di   specializzato aperto di s   a nuova soluzione di s   PL-VW1000ES Miglior s   a di saperne di più g   nel digital cinema 4K, reare una qualità delle s   i. n   n budget limitati, sono s   alle riunioni di medie s   aumentare il prestigio del kech s | s s<br>s<br>s<br>s<br>s<br>s<br>s<br>s<br>s<br>s<br>s<br>s<br>s<br>s<br>s<br>s<br>s<br>s<br>s |  |
| <b>7</b>                                 |                         |                                     |                          |                                   | ISE Innovations"<br>Super 35mm 4K CMOS sensor compact CineAlta<br>camera records HD/2K/4K on SxS memory plus<br>16-bit RAW 2K/4K output HD/2K/4K su memory card<br>16 bit<br>Disaid committee Chairman, Robert P. Seidel, Vice ha dichiarato Robert P. Seidel, Vice | ità di registrazione<br>SxS e uscita RAW 2K/4K a                                                                                                                                                                                                                                                                                                             | 5                                                                                             |  |
| Segment #<br>Type                        | 6<br>style              |                                     | Â                        |                                   | President of CBS Engineering and Advanced rechnology.                                                                                                                                                                                                               |                                                                                                                                                                                                                                                                                                                                                              | s s                                                                                           |  |
| Comment<br>Severity<br>Profile Reference | Repetition of "<br>25.0 | ideale" due to litera               | Il translation. $\equiv$ | 1                                 | 1 So we've asked a few experts to tell us how these<br>smaller investments can make a big difference to<br>your footage<br>le riprese.                                                                                                                              | su come questi piccoli                                                                                                                                                                                                                                                                                                                                       | 5                                                                                             |  |
| Enabled                                  | yes                     |                                     | -                        | 1                                 | 2 Camera accessories are as important as the camera Gli accessori di una telecar<br>itself when it comes to the smooth running of a shoot. importanza della stessa tel<br>delle riprese.                                                                            |                                                                                                                                                                                                                                                                                                                                                              | s                                                                                             |  |