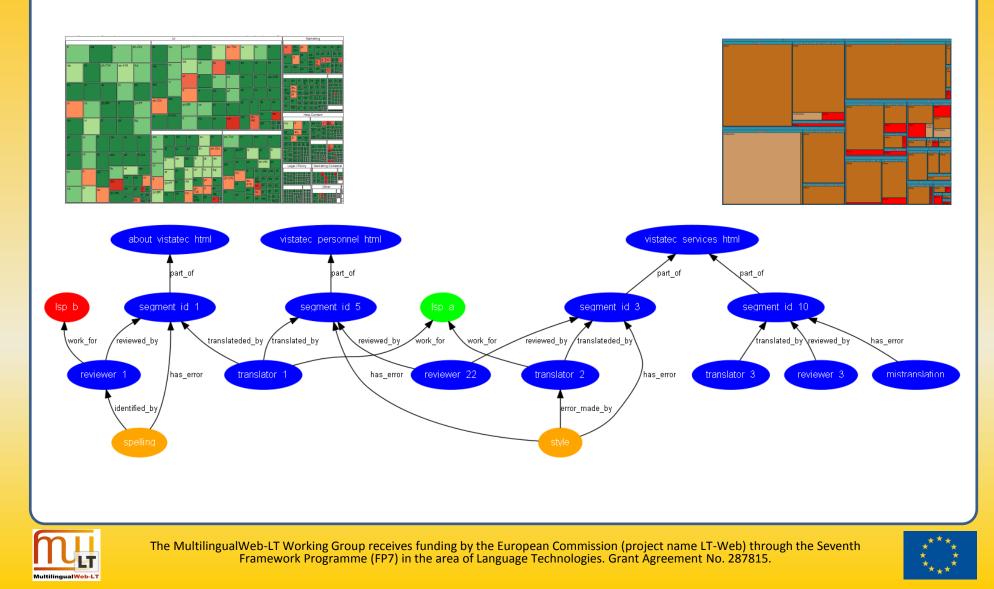

# Business Value – BI and DS

- Business Intelligence and Decision Support
  - Cross silo queries
    - Join metadata gathered by client at authoring stage with translation review metadata
    - Discover new relationships/correlations between source and target; agents
    - New forms of inferential queries and data visualisation
  - Better up-front and real-time business decision support

### **BI Visualisation**