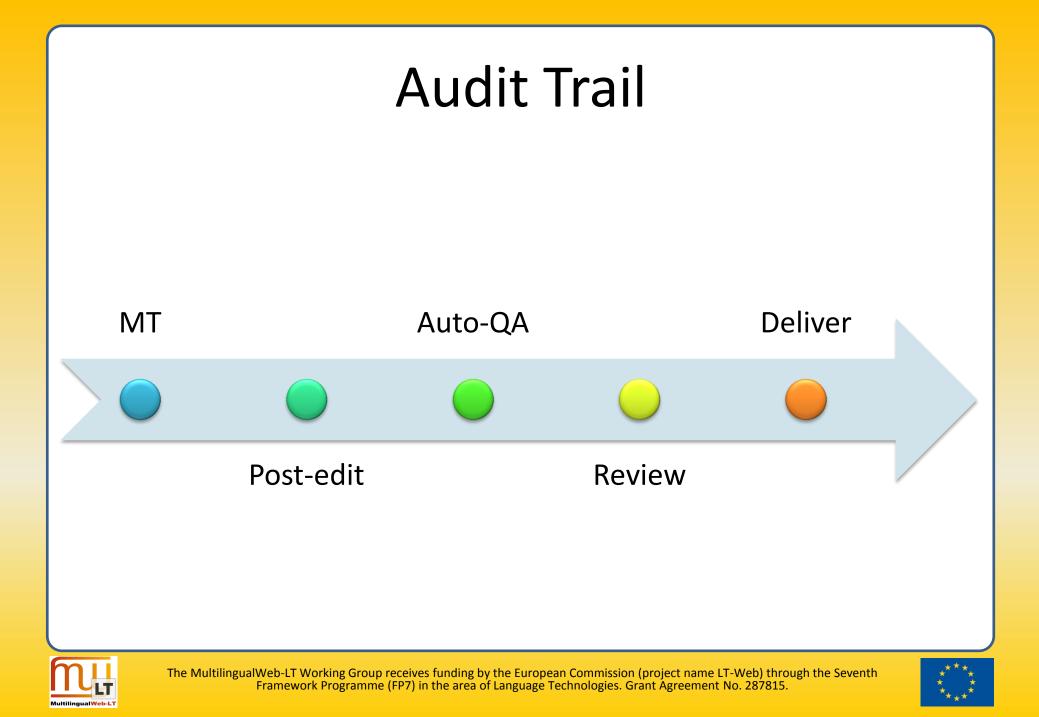

## Business Value – Review Process

#### Review Process

- Single reviewing environment
  - No double transcription of errors
- "Informed" focus of attention
  - Greater efficiency
- Full audit trail